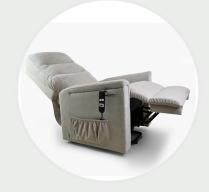

**Designed with safety as well as comfort,** you can safely stand up from and sit down into the chair. Whether you're getting up or settling back down, this chair ensures a secure and comfortable experience.

**The quiet and smooth motor** operation ensures that it remains unobtrusive in your home environment, while the large pockets located on each side allows for easy access to the things you need.

**The hand controller** ensures that you can easily see each button and can be controlled from either the right or left hand.