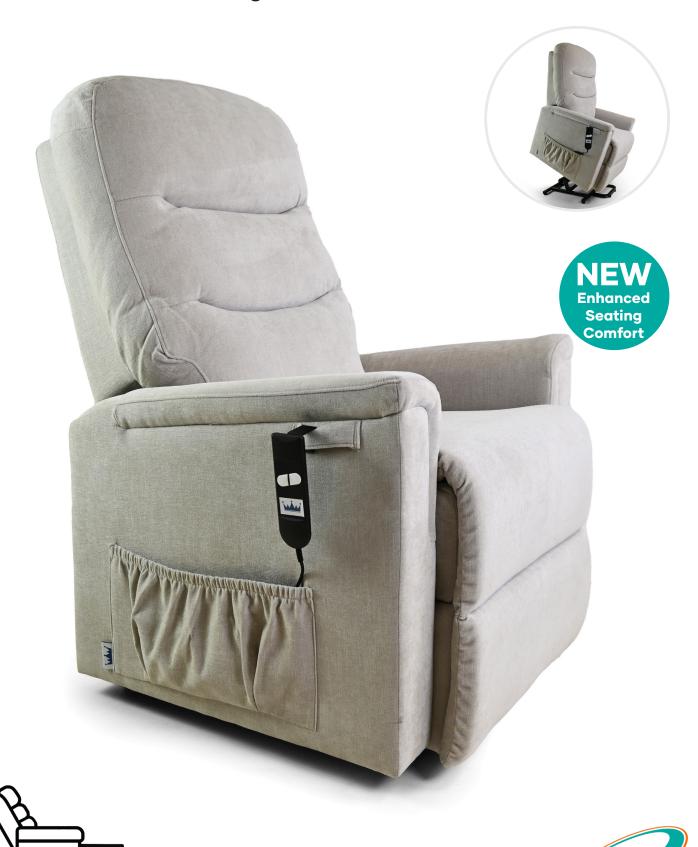

## **Duke**

The single motor Duke rise and recliner is designed for comfort and support. With its advanced features, this chair ensures a luxurious seating experience.

**Single motor Mechanism:** Its straightforward and user friendly two button control powers both the footrest and backrest.

**Luxurious Back Cushions:** The three back cushions are complemented by generous layers of foam and filling.

**Heavy Duty Frame,** guarantees long-lasting durability for years to come. Whether you're relaxing, reading, or watching TV, this chair is built to withstand the test of time.

**Designed with safety as well as comfort,** you can safely stand up from and sit down into the chair. Whether you're getting up or settling back down, this chair ensures a secure and comfortable experience.

**The quiet and smooth motor** operation ensures that it remains unobtrusive in your home environment, while the large pockets located on each side allows for easy access to the things you need.

**The hand controller** ensures that you can easily see each button and can be controlled from either the right or left hand.