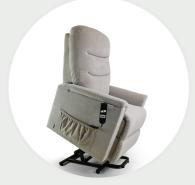

**Designed with safety as well as comfort,** you can safely stand up from and sit down into the chair. Whether you're getting up or settling back down, this chair ensures a secure and comfortable experience.

**The quiet and smooth motor** operation ensures that it remains unobtrusive in your home environment, while the large pockets located on each side allows for easy access to the things you need.

**The hand controller** ensures that you can easily see each button and can be controlled from either the right or left hand.