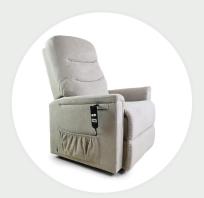

## Duke

Three cushion back, single motor rise and recliner

## **Duke**

The single motor Duke rise and recliner is designed for comfort and support. With its advanced features, this chair ensures a luxurious seating experience.

**Single motor Mechanism:** Its straightforward and user friendly two button control powers both the footrest and backrest.

**Luxurious Back Cushions:** The three back cushions are complemented by generous layers of foam and filling.

**Heavy Duty Frame,** guarantees long-lasting durability for years to come. Whether you're relaxing, reading, or watching TV, this chair is built to withstand the test of time.