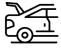

**Super Lightweight Construction:** Made from advanced carbon fiber materials, the Olympus CF wheelchair is exceptionally light, reducing strain and enhancing manoeuvrability.

**Effortless Portability:** Its foldable design allows for quick and easy transport and storage, making it the ideal travel companion and with its slim, compact profile when folded makes it perfect for transport during air, train, or road journeys.

## **Specifications**

| Speed<br>(Max) | User Weight   | Transport<br>Weight<br>(w/o battery) | Seat<br>Dimensions<br>W x D x H (mm) | Folded<br>Dimensions<br>W x D x H (mm) | Oveall<br>Dimensions<br>W x D x H (mm) | Travel<br>Range (Max)        | Wheel Size             |
|----------------|---------------|--------------------------------------|--------------------------------------|----------------------------------------|----------------------------------------|------------------------------|------------------------|
| 4mph           | 20st. (125kg) | 14 kg                                | 440 x 410 x 560                      | 580 x 420 x 800                        | 580 x 980 x 900                        | 10mi. (10Ah)<br>20mi. (20Ah) | 160mm (F)<br>250mm (R) |