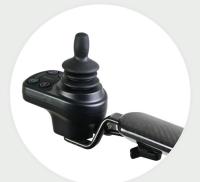

**Hand Controller:** The intuitive controls, ensuring a smooth user experience. Additionally, it can be easily customized to accommodate both right-handed and left-handed users.

**Attendant control option:** Allows for caregivers to effortlessly navigate the powerchair if required and can be quickly reinstated back to the standard 'user-control' position.