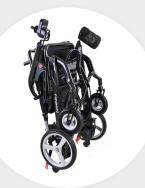

**Super Lightweight Construction:** Made from advanced carbon fiber materials, the Olympus CF wheelchair is exceptionally light, reducing strain and enhancing manoeuvrability.

**Effortless Portability:** Its foldable design allows for quick and easy transport and storage, making it the ideal travel companion and with its slim, compact profile when folded makes it perfect for transport during air, train, or road journeys.