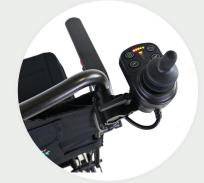

**Hand Controller:** The intuitive controls, ensuring a smooth user experience. Additionally, it can be easily customized to accommodate both right-handed and left-handed users.

**Attendant control option:** Allows for caregivers to effortlessly navigate the powerchair if required and can be quickly reinstated back to the standard 'user-control' position.