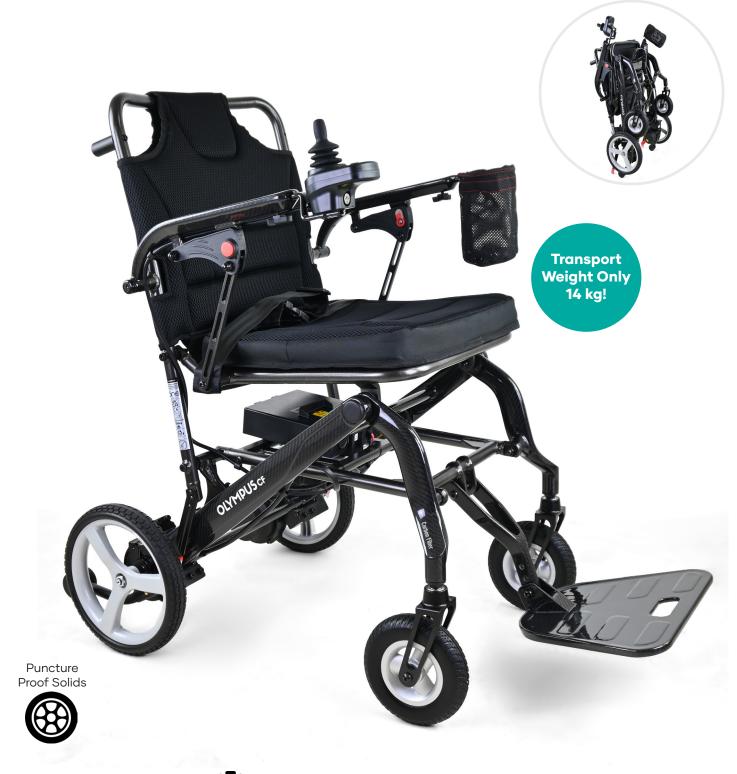

## Olympus CF

Super lightweight carbon fiber powerchair: swift, foldable, and perfect for travel!

Design

## **Olympus CF**

Crafted with cutting-edge carbon fiber materials, this wheelchair boasts an exceptionally low weight, ensuring effortless manoeuvrability and minimal strain during use and when transporting. Its innovative design prioritizes speed and agility, allowing users to navigate various terrains with ease.

**Super Lightweight Construction:** Made from advanced carbon fiber materials, the Olympus CF wheelchair is exceptionally light, reducing strain and enhancing manoeuvrability.

**Effortless Portability:** Its foldable design allows for quick and easy transport and storage, making it the ideal travel companion and with its slim, compact profile when folded makes it perfect for transport during air, train, or road journeys.

**Uncompromised Comfort and Functionality:** The Olympus CF wheelchair does not sacrifice comfort or practicality with its deep padded seat cushion and cushioned backrest.

Dual charging ports: Choose between the battery box charging port or the tiller charging.

**Swing-Back Arms:** Equipped with a convenient button, the arms effortlessly fold back, allowing smooth transitions when transferring in and out of the powerchair and also ensures comfortable seating at tables.

**Hand Controller:** The intuitive controls, ensuring a smooth user experience. Additionally, it can be easily customized to accommodate both right-handed and left-handed users.

**Attendant control option:** Allows for caregivers to effortlessly navigate the powerchair if required and can be quickly reinstated back to the standard 'user-control' position.

## **Specifications**

| Speed<br>(Max) | User Weight   | Transport<br>Weight<br>(w/o battery) | Seat<br>Dimensions<br>W x D x H (mm) | Folded<br>Dimensions<br>W x D x H (mm) | Oveall<br>Dimensions<br>W x D x H (mm) | Travel<br>Range (Max)        | Wheel Size             |
|----------------|---------------|--------------------------------------|--------------------------------------|----------------------------------------|----------------------------------------|------------------------------|------------------------|
| 4mph           | 20st. (125kg) | 14 kg                                | 440 x 410 x 560                      | 580 x 420 x 800                        | 580 x 980 x 900                        | 10mi. (10Ah)<br>20mi. (20Ah) | 160mm (F)<br>250mm (R) |